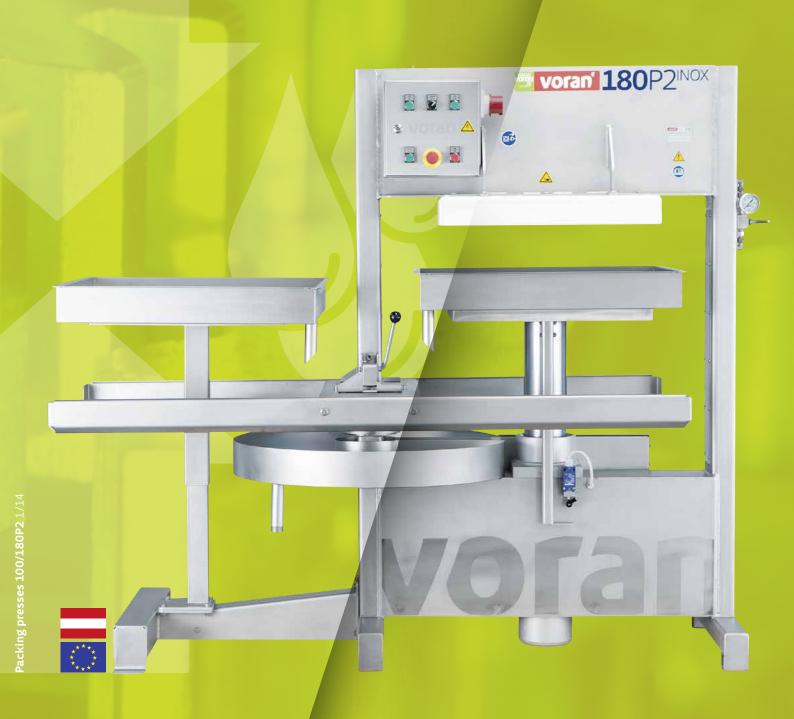

## Packing presses 100/180P2

### The work horse — 180P2

Packing press 180P2 with lift/lower device