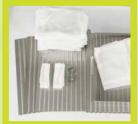

#### The highlights of the 180P2

- All parts that come into contact with the fruit are made of food-grade stainless steel, wood or plastic.
- Simple operation
- Hydraulic cylinders located below—hydraulic oil cannot enter the mash
- Presses with flat position without foundations
- Massive design
- Over-pressure valve
- A press ram subdivided by inserts ensures the juice runs off quickly. This has a high work speed therefore lower oxidation.

## **Technical data**

2,170

1,130

| Туре                                 | 100P2                                                      | 180P2/180P2 inox                                             |
|--------------------------------------|------------------------------------------------------------|--------------------------------------------------------------|
| Maximum hourly output in I/h         | 600                                                        | 1,200                                                        |
| Power consumption in kW              | 1.5                                                        | 1.5                                                          |
| Electrical connection*               | 400 V / 50 Hz                                              | 400 V / 50 Hz                                                |
|                                      | (three-phase)                                              | (three-phase)                                                |
| Dimensions length/width/height in mm | 1,890 / 1,210 / 1,510                                      | 1,830 / 1,100 / 1,950                                        |
| Weight in kg                         | 295                                                        | 820                                                          |
| Insert size in cm                    | 50 x 50                                                    | 65×65                                                        |
| Fabric size in cm                    | 80x80                                                      | 100 x 100                                                    |
| Design                               | Steel coated                                               | Steel coated/stainless steel                                 |
| Delivery scope                       | 18 press fabrics 80 x 80 cm, 20 press inserts 50 x 50 cm** | 22 press fabrics 100 x 100 cm, 24 press inserts 65 x 65 cm** |