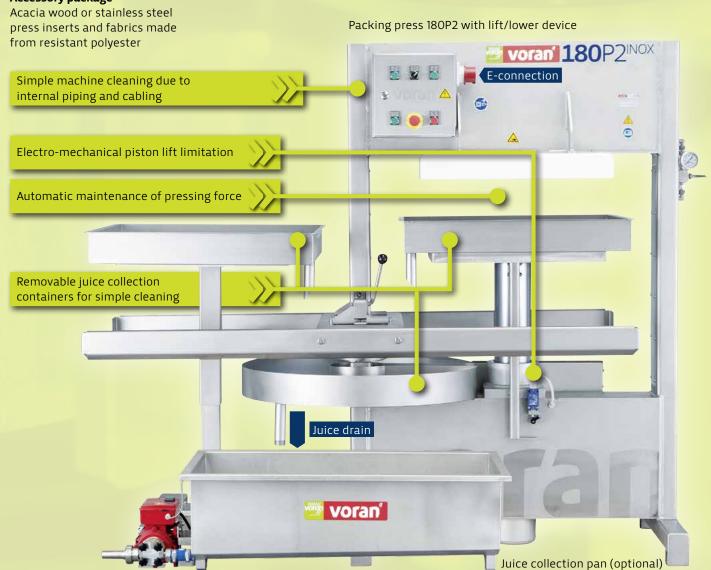

### The work horse — 180P2

Packing press 180P2 with lift/lower device

#### Accessory package

#### The highlights of the 180P2

- All parts that come into contact with the fruit are made of food-grade stainless steel, wood or plastic.
- Simple operation
- Hydraulic cylinders located below—hydraulic oil cannot enter the mash
- Presses with flat position without foundations
- Massive design
- Over-pressure valve
- A press ram subdivided by inserts ensures the juice runs off quickly. This has a high work speed therefore lower oxidation.