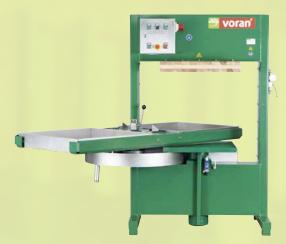

## The Topseller — 100P2

#### **Everything you need**

We can tell you why the 100P2 is so popular with our customers: it is a straightforward investment that pays for itself quickly even with a low number of fruit trees. The excellent production quality and accompanying long lifespan of the machine are additional arguments.

If you can deal with an hourly output of around 600 kilograms, the voran® 100P2 packing press is the right choice. If you need higher performance, you will find the right machine on the following pages.

100P2—compact, high-quality, affordable.