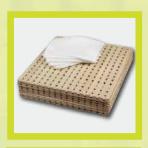

#### Accessory package

## **Technical data**

2,170

1,130

| Туре                                 | 100P2                                                      | 180P2/180P2 inox                                             |
|--------------------------------------|------------------------------------------------------------|--------------------------------------------------------------|
| Maximum hourly output in I/h         | 600                                                        | 1,200                                                        |
| Power consumption in kW              | 1.5                                                        | 1.5                                                          |
| Electrical connection*               | 400 V / 50 Hz                                              | 400 V / 50 Hz                                                |
|                                      | (three-phase)                                              | (three-phase)                                                |
| Dimensions length/width/height in mm | 1,890 / 1,210 / 1,510                                      | 1,830 / 1,100 / 1,950                                        |
| Weight in kg                         | 295                                                        | 820                                                          |
| Insert size in cm                    | 50 x 50                                                    | 65×65                                                        |
| Fabric size in cm                    | 80x80                                                      | 100 x 100                                                    |
| Design                               | Steel coated                                               | Steel coated/stainless steel                                 |
| Delivery scope                       | 18 press fabrics 80 x 80 cm, 20 press inserts 50 x 50 cm** | 22 press fabrics 100 x 100 cm, 24 press inserts 65 x 65 cm** |