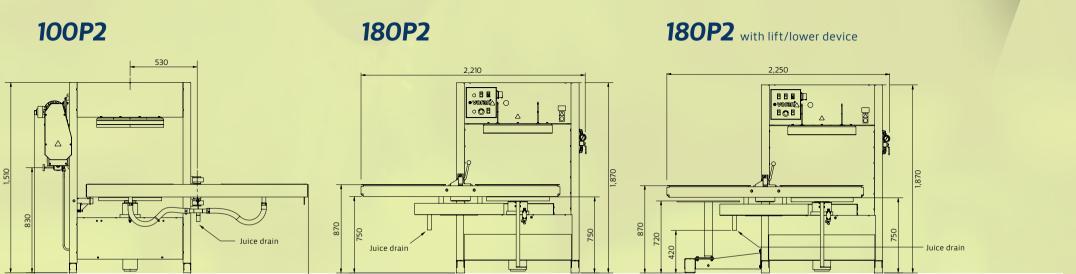

## **Technical data**

2,170

1,130

| Туре                                 | 100P2                                                      | 180P2/180P2 inox                                             |
|--------------------------------------|------------------------------------------------------------|--------------------------------------------------------------|
| Maximum hourly output in I/h         | 600                                                        | 1,200                                                        |
| Power consumption in kW              | 1.5                                                        | 1.5                                                          |
| Electrical connection*               | 400 V / 50 Hz                                              | 400 V / 50 Hz                                                |
|                                      | (three-phase)                                              | (three-phase)                                                |
| Dimensions length/width/height in mm | 1,890 / 1,210 / 1,510                                      | 1,830 / 1,100 / 1,950                                        |
| Weight in kg                         | 295                                                        | 820                                                          |
| Insert size in cm                    | 50 x 50                                                    | 65×65                                                        |
| Fabric size in cm                    | 80x80                                                      | 100 x 100                                                    |
| Design                               | Steel coated                                               | Steel coated/stainless steel                                 |
| Delivery scope                       | 18 press fabrics 80 x 80 cm, 20 press inserts 50 x 50 cm** | 22 press fabrics 100 x 100 cm, 24 press inserts 65 x 65 cm** |