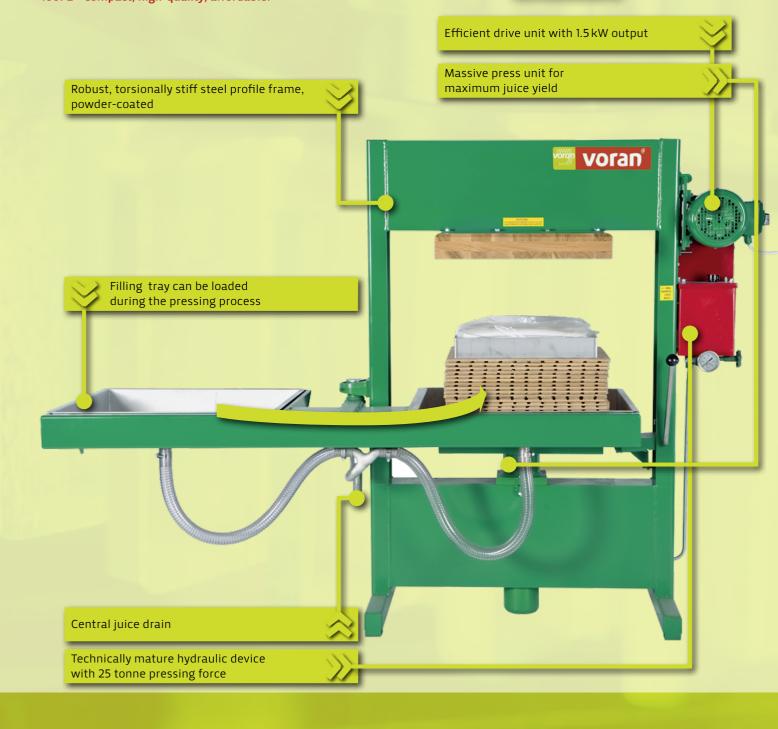

#### The highlights of the 180P2

- All parts that come into contact with the fruit are made of food-grade stainless steel, wood or plastic.
- Simple operation
- Hydraulic cylinders located below—hydraulic oil cannot enter the mash
- Presses with flat position without foundations
- Massive design
- Over-pressure valve
- A press ram subdivided by inserts ensures the juice runs off quickly. This has a high work speed therefore lower oxidation.