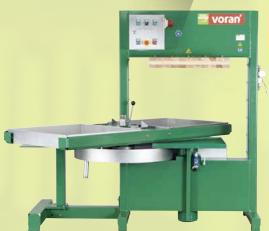

foundations
- Massive design
- Over-pressure valve
- A press ram subdivided by inserts ensures the juice runs off quickly. This has a high work speed therefore lower oxidation.





## The Topseller — 100P2

#### **Everything you need**

We can tell you why the 100P2 is so popular with our customers: it is a straightforward investment that pays for itself quickly even with a low number of fruit trees. The excellent production quality and accompanying long lifespan of the machine are additional arguments.

If you can deal with an hourly output of around 600 kilograms, the voran® 100P2 packing press is the right choice. If you need higher performance, you will find the right machine on the following pages.

100P2—compact, high-quality, affordable.







### The work horse — 180P2











Packing press 180P2 with lift/lower device

#### Accessory package



## **Nolau**®

1,130

750

## **Technical data**

2,170



1,130

| Туре                                 | 100P2                                                      | 180P2/180P2 inox                                             |
|--------------------------------------|------------------------------------------------------------|--------------------------------------------------------------|
| Maximum hourly output in I/h         | 600                                                        | 1,200                                                        |
| Power consumption in kW              | 1.5                                                        | 1.5                                                          |
|